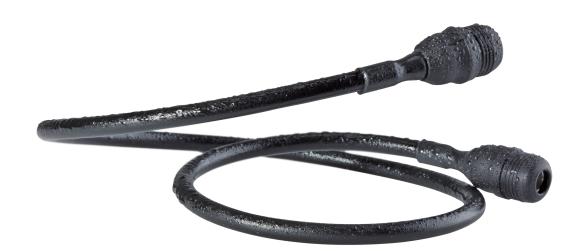

## Description

QMA eXtreme is the advanced version of the waterproof QMA, combining the quick lock mechanism and waterproof properties also in rough environmental conditions. The coupling mechanism is completely waterproof and not only the

RF signal path, thus protecting the connector from corrosion in a salty atmosphere and from freezing in case of high humidity and low temperature.

## Key features

- IP68 sealing on the complete connection including coupling mechanism
- High corrosion resistance
- Freezing protection