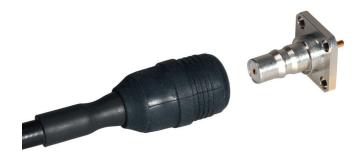

## QMA eXtreme - XQMA

## Description

QMA eXtreme is the advanced version of the waterproof QMA, combining the quick lock mechanism and waterproof properties also in rough environmental conditions. The coupling mechanism is completely waterproof and not only the

RF signal path, thus protecting the connector from corrosion in a salty atmosphere and from freezing in case of high humidity and low temperature.

## Key features

- IP68 sealing on the complete connection including coupling mechanism
- High corrosion resistance
- Freezing protection